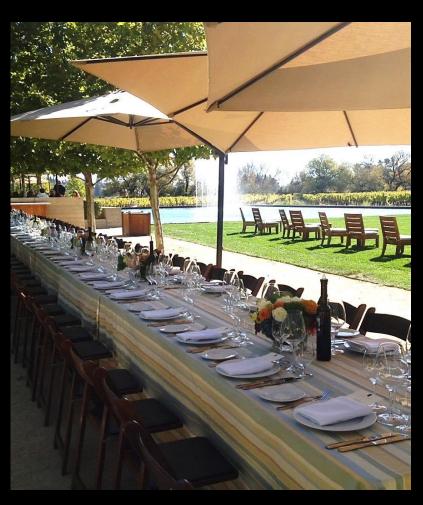

### EVENTS AT ALPHA OMEGA

Alpha Omega is located in legendary
Rutherford in the heart of Napa Valley
off Hwy 29. The beauty of the
rustic, farm-style winery is as
captivating as the wines.

Enjoy your evening along the terrace with views of the fountain, vineyards, and the Mayacamas Mountains.

#### Dinner Outside on the Terrace

Alpha Omega offers a private dining experience for you and your guests.

Every event is personalized for your group.

Guests will enjoy a delicious meal paired with world class Alpha Omega wines in an elegant and sophisticated setting.

King table- seating for up to 100 guests Round tables- seating for up to 120 guests

## DINING ON THE TERRACE

Your evening begins with a wine and hors d'oeuvre reception in our tasting room or outside on the terrace.