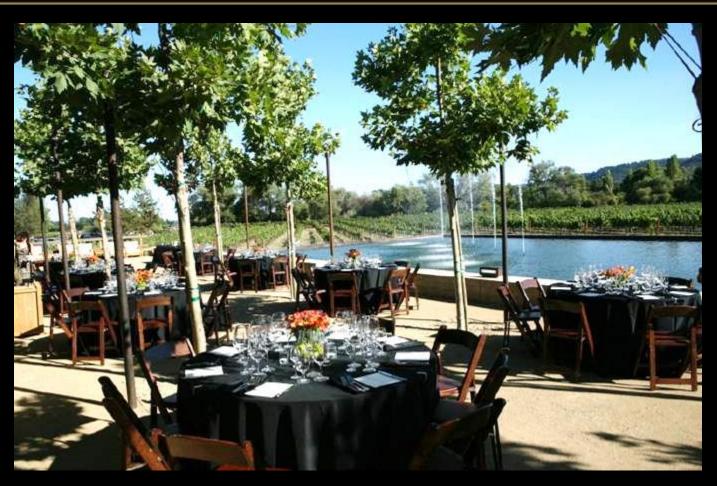

### EVENTS AT ALPHA OMEGA

Alpha Omega is located in legendary
Rutherford in the heart of Napa Valley
off Hwy 29. The beauty of the
rustic, farm-style winery is as
captivating as the wines.

Enjoy your evening along the terrace with views of the fountain, vineyards, and the Mayacamas Mountains.

#### Dinner Outside on the Terrace

Alpha Omega offers a private dining experience for you and your guests.

Every event is personalized for your group.

Guests will enjoy a delicious meal paired with world class Alpha Omega wines in an elegant and sophisticated setting.

King table- seating for up to 100 guests Round tables- seating for up to 120 guests

## DINING ON THE TERRACE

Your evening begins with a wine and hors d'oeuvre reception in our tasting room or outside on the terrace.