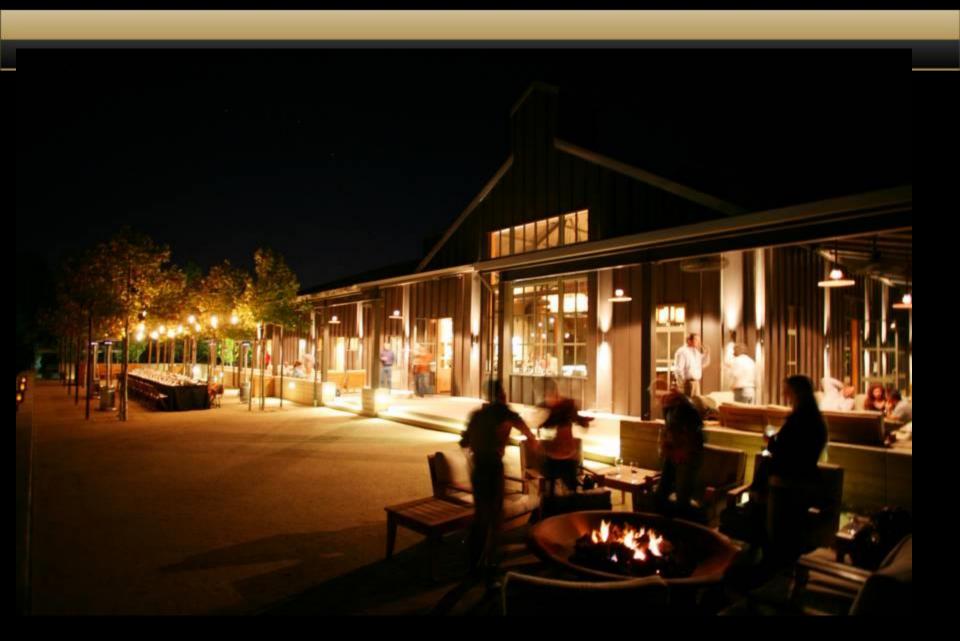

### EVENTS AT ALPHA OMEGA

Alpha Omega is located in legendary
Rutherford in the heart of Napa Valley
off Hwy 29. The beauty of the
rustic, farm-style winery is as
captivating as the wines.

Enjoy your evening along the terrace with views of the fountain, vineyards, and the Mayacamas Mountains.

#### Dinner Outside on the Terrace

Alpha Omega offers a private dining experience for you and your guests.

Every event is personalized for your group.

Guests will enjoy a delicious meal paired with world class Alpha Omega wines in an elegant and sophisticated setting.

## DINING ON THE TERRACE

Your evening begins with a wine and hors d'oeuvre reception in our tasting room or outside on the terrace.