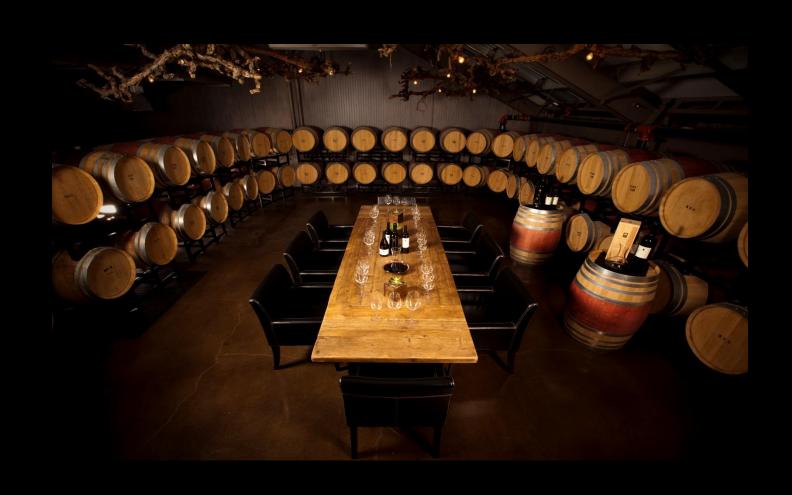

# THE BARREL LOFT

# PRIVATE DINING ROOMS

Enjoy an intimate event in the comforts of our private dining rooms for up to 50 guests.